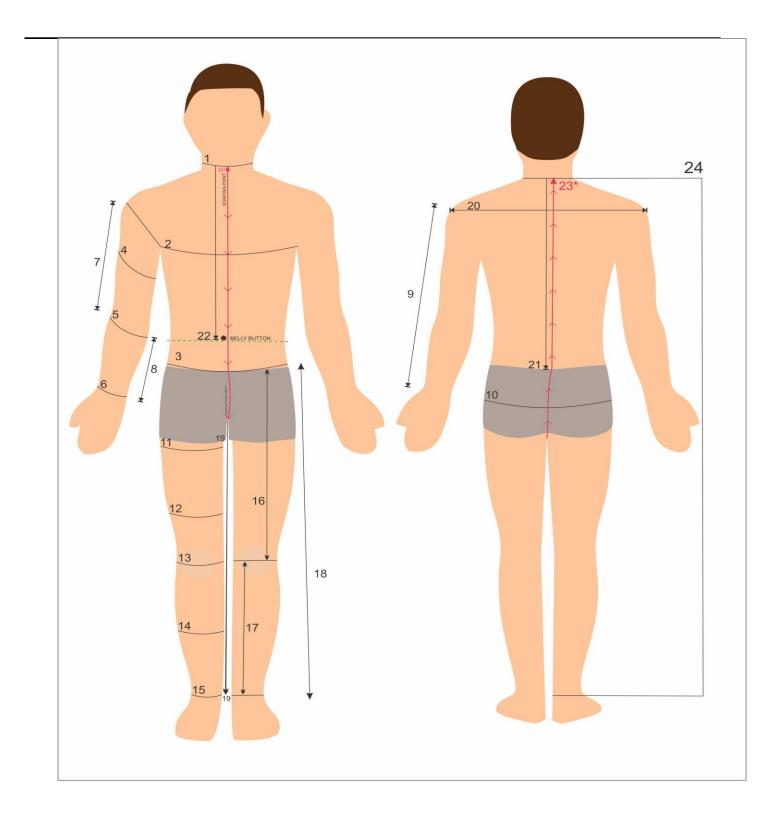

## Leathe Rides

| Rider Name 0  |                                           | Order Date         |            |
|---------------|-------------------------------------------|--------------------|------------|
| Full Height I |                                           | Last Date of Order |            |
| Weight Age    |                                           |                    |            |
|               | · · ·                                     | -                  |            |
|               |                                           |                    |            |
| NO            | Measurmer                                 | <u>nts Date</u>    | Body In CM |
|               | I                                         |                    |            |
| 1             | Neck                                      |                    |            |
| 2             | Chest                                     |                    |            |
| 3             | Waistline                                 |                    |            |
| 4             | Biesp                                     |                    |            |
| 5             | Elbow                                     |                    |            |
| 6             | Wrist                                     |                    |            |
| 7             | Shoulder Bone to Elbow Length             |                    |            |
| 8             | Elbow to Wrist Length                     |                    |            |
| 9             | Full Outside Sleeve Length                |                    |            |
| 10            | Нір                                       |                    |            |
| 11            | Upper Thigh                               |                    |            |
| 12            | Lower Thigh                               |                    |            |
| 13            | Knee                                      |                    |            |
| 14            | Calf                                      |                    |            |
| 15            | Ankle                                     |                    |            |
| 16            | Waistline To Center of Knee Length        |                    |            |
| 17            | Center Of Knee to Ankle Length            |                    |            |
| 18            | Total Outside Leg Length                  |                    |            |
| 19            | Inseam (Inside Legth from Croth To An     | kle)               |            |
| 20            | Shoulder Bone to Shoulder Bone Length     |                    |            |
| 21            | From Back Neck to Waistline ( Back)       |                    |            |
| 22            | From Front Neck to Belly Button           |                    |            |
| 23            | From Front Neck through croth to Back     | , U                | n)         |
| 24            | Total Hiegh of Suit ( From Neck Line to a | ankle of leg )     |            |